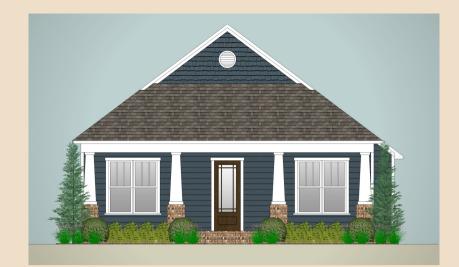

Pooper 1597 SQFT

- 3 Beds
- 2 Baths
- Open Concept
- 2 Car Garage
- Large front porch
- Storage Above Garage

The elevations and floor plans contained herein are not to scale and are graphic illustrations for marketing purposes only. Actual floor plans and all materials may vary prior to or during construction. Some features shown may be optional. The builder reserves the right to substitute materials and components of similar quality, and or change features, options, and architectural details without prior notice. Accordingly, neither these materials, nor any communication made or given in connection with these materials may be deemed to constitute any representation of warranty, contract, or guarantee or may otherwise be relied upon by any person or entity unless conveyed in written form. 6/6/21