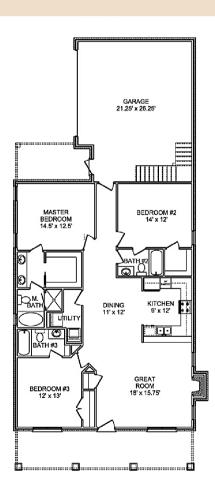

Pooper 1597 SQFT

- 3 Beds
- 2 Baths
- Open Concept
- 2 Car Garage
- Large front porch
- Storage Above Garage

The elevations and floor plans contained herein are not to scale and are graphic illustrations for marketing purposes only. Actual floor plans and all materials may vary prior to or during construction. Some features shown may be optional. The builder reserves the right to substitute materials and components of similar quality, and or change features, options, and architectural details without prior notice. Accordingly, neither these materials, nor any communication made or given in connection with these materials may be deemed to constitute any representation of warranty, contract, or guarantee or may otherwise be relied upon by any person or entity unless conveyed in written form. 6/6/21