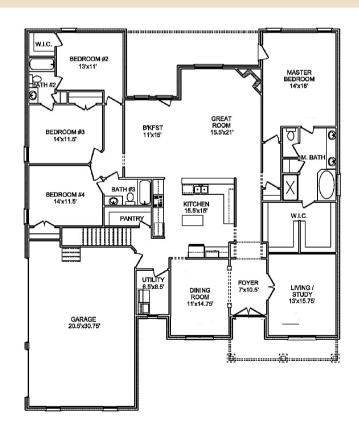

- 4 Beds
- 4 Baths •
- Study
- Large Bonus Room 3 Car garage
- Study

- Formal dining room Open concept living
  - Large Master Bedroom

The elevations and floor plans contained herein are not to scale and are graphic illustrations for marketing purposes only. Actual floor plans and all materials may vary prior to or during construction. Some features shown may be optional. The builder reserves the right to substitute materials and components of similar quality, and or change features, options, and architectural details without prior notice. Accordingly, neither these materials, nor any communication made or given in connection with these materials may be deemed to constitute any representation of warranty, contract, or guarantee or may otherwise be relied upon by any approximate the second and the second a person or entity unless conveyed in written form. 6/6/21