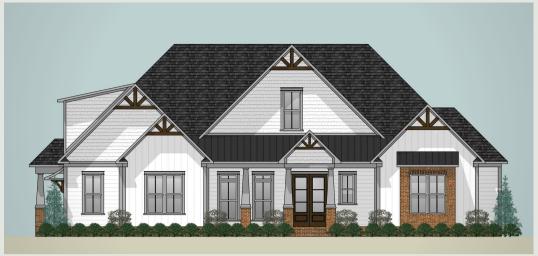

## Ruby 3675 SQFT

- Optional Butler's Pantry
- Optional wet bar in media\*
- Optional outdoor kitchen\*
- Optional built-ins in keeping\*
- Optional 2nd dishwasher in kitchen island\*

\*Optional upgrades are not standard, even though they are shown on the mini-plan. Upgrade options are only shown on mini-plan to show placement of said upgrades. If a buyer would like to add any one of the upgrade options, a WrEn Homes on-site agent can provide the buyer with pricing. Pricing and availability of upgrade options are subject to change depending on community location, color/materials, material price increases, and will be dependent on when a contract is written. No optional upgrades may be added after contract is written.