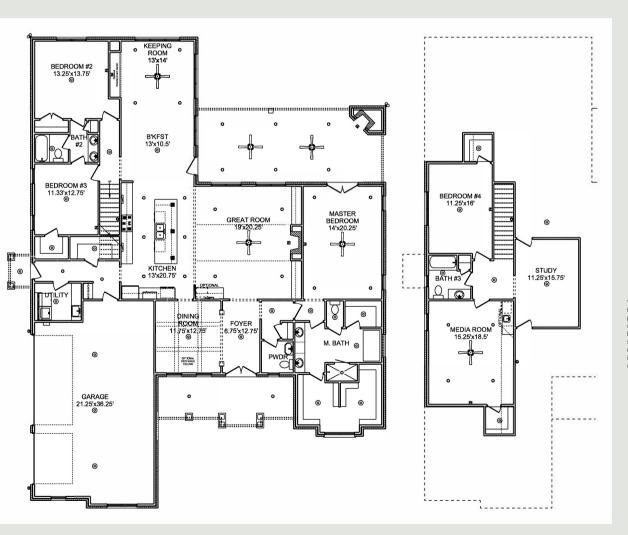

## Ruby 3675 SQFT

- Optional Butler's Pantry
- Optional wet bar in media\*
- Optional outdoor kitchen\*
- Optional built-ins in keeping\*
- Optional 2nd dishwasher in kitchen island\*

\*Optional upgrades are not standard, even though they are shown on the mini-plan. Upgrade options are only shown on mini-plan to show placement of said upgrades. If a buyer would like to add any one of the upgrade options, a WrEn Homes on-site agent can provide the buyer with pricing. Pricing and availability of upgrade options are subject to change depending on community location, color/materials, material price increases, and will be dependent on when a contract is written. No optional upgrades may be added after contract is written.